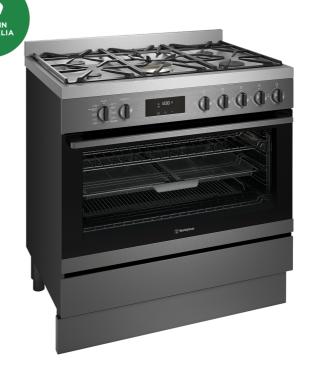

## WFEP917DSD

90cm dark stainless steel pyrolytic dual fuel freestanding cooker with a 5 burner gas cooktop, electric multifunction 10 Twin Fan oven with EasyBake +Steam, AirFry, Steam Assist Clean, high powered, intense 19 mj/h wok burner with dual valve control, 1 set telescopic runners, programmable timer and 125L gross capacity.

## **Features**

- EasyBake +Steam
- AirFry
- PyroClean
- SteamAssist Clean
- High powered, intense 19 MJ/h wok burner
- Dual Valve Control
- Twin Fan System
- Telescopic runners
- Digital Programmable timer
- Fast Heat Up
- Cast iron trivets