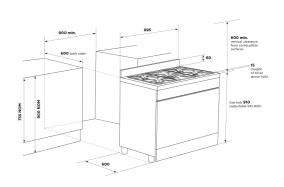

## IMPORTANT These dimensions are a quide only. All measurements a

## **Product Dimension**

Total height (mm) - 910, Total width (mm) - 895, Total depth (mm) - 600